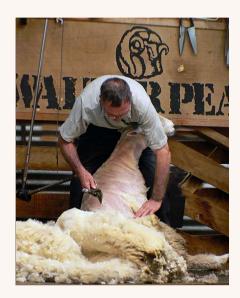

# NEBRASKA STATE FAIR SHEEP SHEARING CONTEST

### Friday, August 30th - 5:00 p.m.

#### Nebraska State Fairgrounds - Five Points Bank Arena

## **Three Divisions:**

- Juniors 21 and Under Shear under 100 head a year
- Amateurs Shear 100-200 head a year
- Professionals Shear over 200 head a year



## **EntryFees:**

- Juniors \$20
- Amateurs \$40
- Professionals \$60

Will follow rules of the American Sheep Shearers Council

#### Payouts

- Juniors \$125/\$100/\$75
- Amateurs \$350/\$250/\$150
- Professionals -\$500/\$400/\$200/\$100/\$75

Enter Online July 1st through August 10th through https://www.statefair.org/agcompetitions/livestock-exhibitors/



For more information contact Kevin Coan at 402-276-1031